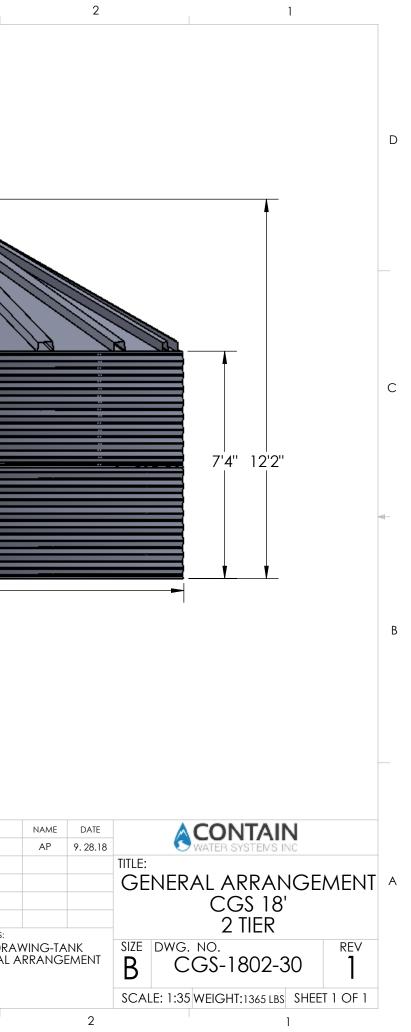

|    | 8                             | 7                     | 6       | 5                | 4                                                                            | 3                                                                                              |               |
|----|-------------------------------|-----------------------|---------|------------------|------------------------------------------------------------------------------|------------------------------------------------------------------------------------------------|---------------|
|    | NOTES:<br>1. NOMINAL CAPACITY | (: 13812 U.S. GALLONS |         |                  |                                                                              |                                                                                                |               |
|    |                               |                       |         |                  |                                                                              |                                                                                                |               |
| D  |                               |                       |         |                  |                                                                              |                                                                                                |               |
|    |                               |                       | 30° RO( | OF CONFIGURATION |                                                                              | MARALI                                                                                         |               |
|    |                               |                       |         |                  |                                                                              |                                                                                                |               |
|    | -                             |                       |         |                  |                                                                              |                                                                                                |               |
|    |                               |                       |         |                  |                                                                              |                                                                                                |               |
| С  |                               |                       |         |                  |                                                                              |                                                                                                |               |
|    |                               |                       |         |                  |                                                                              |                                                                                                |               |
|    |                               |                       |         |                  |                                                                              | - <u></u>                                                                                      |               |
| -> |                               |                       |         | À                |                                                                              |                                                                                                |               |
|    |                               |                       |         |                  |                                                                              |                                                                                                |               |
|    |                               |                       |         |                  |                                                                              | ——— Ø 18' ————                                                                                 |               |
| В  |                               |                       |         |                  |                                                                              |                                                                                                |               |
|    |                               |                       |         |                  |                                                                              |                                                                                                |               |
|    |                               |                       |         |                  |                                                                              |                                                                                                |               |
|    |                               | H.                    |         |                  |                                                                              |                                                                                                |               |
|    |                               |                       |         |                  |                                                                              | UNLESS OTHERWISE SPECIFIED:                                                                    |               |
|    |                               |                       |         |                  |                                                                              | DIMENSIONS ARE IN INCHES DRAWN                                                                 |               |
|    |                               |                       |         |                  |                                                                              | TOLERANCES:<br>FRACTIONAL± 1/16"<br>CHECKED                                                    | )             |
| А  |                               |                       |         |                  |                                                                              | ANGULAR: MACH±.5° BEND ±.5°<br>TWO PLACE DECIMAL ±.02"<br>THREE PLACE DECIMAL ±.02"<br>MEG APP |               |
|    |                               |                       |         |                  | PROPRIETARY AND CONFIDENTIAL                                                 | THREE PLACE DECIMAL ±.005" MFG APP   INTERPRET GEOMETRIC Q.A.                                  | к.<br>        |
|    |                               |                       |         |                  | THE INFORMATION CONTAINED IN THIS<br>DRAWING IS THE SOLE PROPERTY OF         | TOLERANCING PER: ASME Y14.5 COMMEN                                                             | ITS:          |
|    |                               |                       |         |                  | CONTAIN WATER SYSTEMS. ANY<br>REPRODUCTION IN PART OR AS A WHOLE             | MIXED SALLS<br>GENER                                                                           | DRA'<br>RAL / |
|    |                               |                       |         |                  | WITHOUT THE WRITTEN PERMISSION OF<br>CONTAIN WATER SYSTEMS IS<br>PROHIBITED. | FINISH N/A                                                                                     |               |
|    |                               |                       |         |                  |                                                                              | DO NOT SCALE DRAWING                                                                           |               |
|    | 8                             | 7                     | 6       | 5                | 4                                                                            | 3                                                                                              | '             |